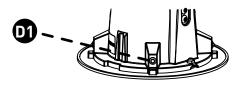

#### D DOWNLIGHT FITTING ADAPTER

Included with fitting and required for installation. Uses (2) #6-32 flat-head screws with varying lengths to accommodate ceiling depth. Installed after ceiling is complete. Requires 92mm diameter cutout for flange overlay applications.

# **1** RETENTION

Engineered integral ball plungers correspond to fitting adaptor ensuring snug fit against finished ceiling.