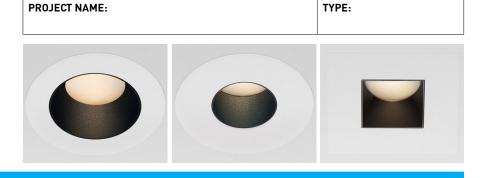

# 2 SERIES HAL INT DEEP REGRESS

Our smallest aperture family of pin-hole fixtures offers high-output illumination for high-drama design statements in discerning residential, retail, and hospitality environments.

# **DOWNLIGHT FITTING**

Die-cast deep baffle minimizes aperture glare and conceals view into housing; black finish standard.