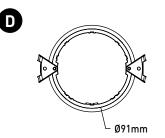

#### D DOWNLIGHT FITTING ADAPTER

Included with fitting and required for installation. Uses (2) #6-32 flat-head screws with varying lengths to accommodate ceiling depth. Installed after ceiling is complete. Requires 92mm diameter cutout for flange overlay applications.

# **1** RETENTION

Engineered integral ball plungers correspond to fitting adaptor ensuring snug fit against finished ceiling.