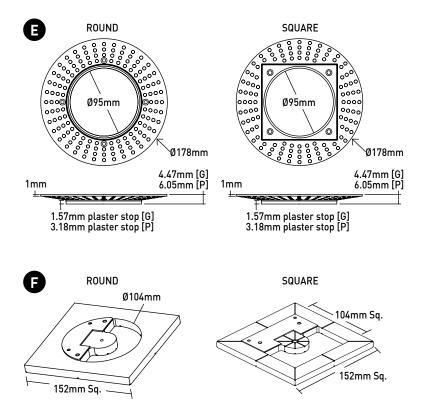

### APPLIQUÉ

- Specified on Flange Configuration and ships with housing; ships separately on remodel installations.
- For use in sheetrock ceiling applications.
- 1.57mm Appliqué (G Flange Configuration) recommended for gypsum ceiling installations and has plaster stop thickness of 1.57mm. Recommended for painted ceiling applications.
- 3.18mm Appliqué (P Flange Configuration) offers double thick plaster stop of 3.18mm where a heavier application of mud is preferred. Recommended for colorfast and venetian plaster applications. Not recommended for stucco applications.

# **F** ROUTER TOOL GUIDE

- Specified separately and used with Flange Overlay configurations.
- For use in wood ceiling applications.
- DLA-RTG-2S-RD or DLA-RTG-2S-SQ required for wood Zero-Sightline ceiling installations.
- Router tool guide is reusable and suitable for multiple fixtures, minimum one per installer required.