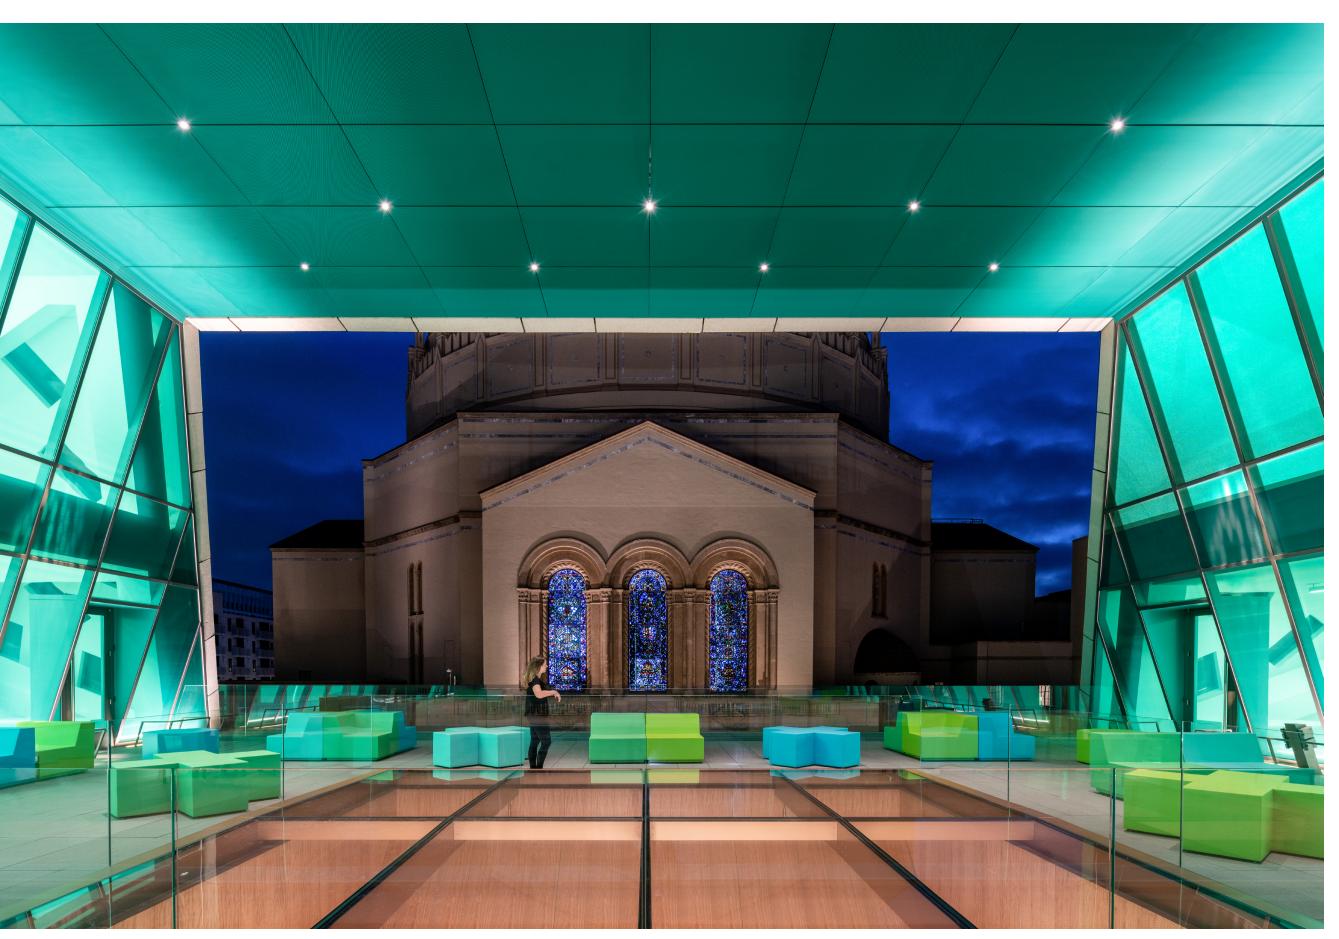

# CHARLES LIBRARY AT TEMPLE UNIVERSITY PHILADELPHIA, PA

# LIGHTING DESIGNER

Tillotson Design Associates

# ARCHITECT

Snøhetta