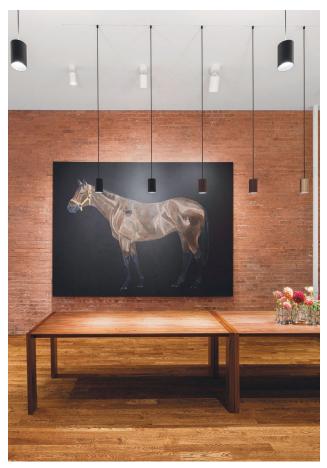

## LUCIFER LIGHTING

Jammie Holmes "Black Horse" (2023) complemented by Lucifer Lighting's fixture in its new showroom

Lucifer Lighting illuminates the New York City design scene with the debut of its Tribeca showroom, a stunning two-story space celebrating the brand's 45th anniversary and East Coast expansion. Blending function with artistry, the showroom is designed for versatility, effortlessly transitioning from a traditional retail to a dynamic space. Lighting designs by Renfro Design Group set the stage for an inspiring experience, enhanced by a curated selection of family artwork and custom sculptures. In collaboration with Marianne Boesky Gallery, the showroom also showcases works by artist Jammie Holmes, further elevating its creative appeal. *11 Jay St., Manhattan, <u>luciferlighting.com</u>*